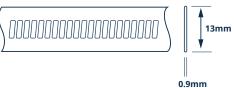

| Item No. | Description                          | Size         | Thickness<br>(mm) |
|----------|--------------------------------------|--------------|-------------------|
| SSHR3    | Stainless Steel banding (pack of 10) | 13mm x 150mm | 0.9               |
| SSHR1    | Stainless Steel Banding (coil)       | 13mm x 10m   | 0.9               |