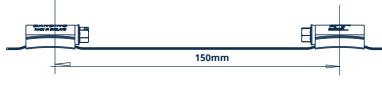

| Item No. | Description                          | Size         | Thickness<br>(mm) |
|----------|--------------------------------------|--------------|-------------------|
| SSHR3    | Stainless Steel banding (pack of 10) | 13mm x 150mm | 0.9               |
| SSHR1    | Stainless Steel Banding (coil)       | 13mm x 10m   | 0.9               |